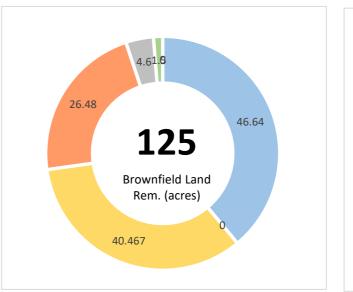

| Transaction | Jobs Created | Brownfield Land - Acres | Homes Created | Com. Space sq ft | Business Rates pa |  |
|-------------|--------------|-------------------------|---------------|------------------|-------------------|--|
| 21          | 2,140        | 125                     | 470           | 1,288,942        | £2,419,489        |  |