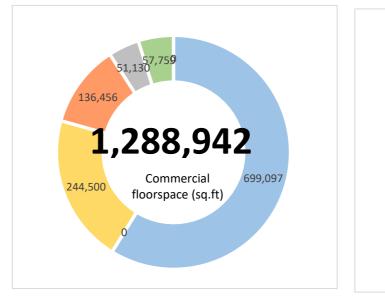

| Transaction | Jobs Created | Brownfield Land - Acres | Homes Created | Com. Space sq ft | Business Rates pa |  |
|-------------|--------------|-------------------------|---------------|------------------|-------------------|--|
| 21          | 2,140        | 125                     | 470           | 1,288,942        | £2,419,489        |  |