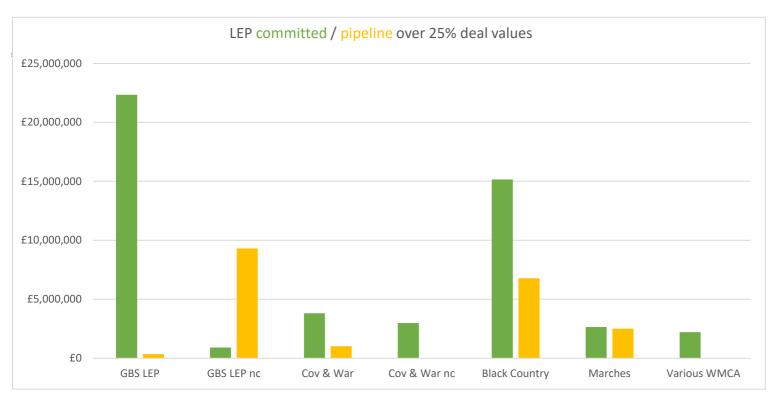

#### Geography of committed deal values - committed / pipeline over 25%

| Birmingham  | Solihull |          |
|-------------|----------|----------|
| £22,343,420 | £0       |          |
| £345,000    | £0       |          |
| Cannock     | Redditch | Tamworth |
| £900,000    | £0       | £0       |
| £9,300,000  | £0       | £0       |
|             |          |          |

£3,800,000

£1,000,000

| N Warwickshire | Nuneaton   | Rugby      | Stratford    | Warwick |
|----------------|------------|------------|--------------|---------|
| £2,195,000     | £775,000   | £0         | £0           | £0      |
| £0             | £0         | £0         | £0           | £0      |
| Walsall        | Dudley     | W'hampton  | Sandwell     |         |
| £1,590,000     | £2,845,000 | £4,635,500 | £6,080,000   |         |
| £0             | £0         | £2,780,000 | £4,000,000   |         |
| Telford        | Shropshire |            | Various WMCA |         |
| £2,636,080     | £0         |            | £2,200,000   |         |
| £2,500,000     | £0         |            | £0           |         |
|                |            |            |              |         |